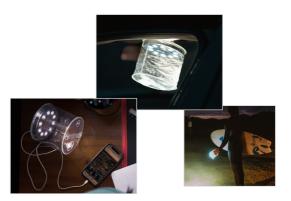

# Go further with Luci Charge 150

With mobile charging capabilities, 150 lumens, and lasting up to 50 hours on a single charge, Luci Charge 150 will take you further than ever before. Featuring a built-in rechargeable 2,000 mAh lithium-ion battery, 10 cool white LEDs shining through a clear finish, and collapsing down to just 1.5 inches, Luci Charge 150 is ready for any adventure thrown at it.

- Mobile charging capabilities
- Lasts up to 50 hours on a single charge
- Rechargeable via solar panel or USB-C quick-charge
- ↓ Collapses down to 1.5 in