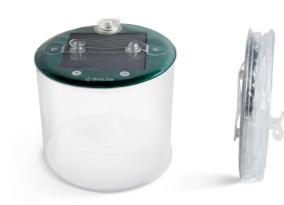

# **Luci Charge 150**

NEW IN 2025

LCB0100

# Go further with Luci Charge 150

With mobile charging capabilities, 150 lumens, and lasting up to 50 hours on a single charge, Luci Charge 150 will take you further than ever before. Featuring a built-in rechargeable 2,000 mAh lithium-ion battery, 10 cool white LEDs shining through a clear finish, and collapsing down to just 1.5 inches, Luci Charge 150 is ready for any adventure thrown at it.

- Mobile charging capabilities
- Lasts up to 50 hours on a single charge
- Rechargeable via solar panel or USB-C quick-charge
- ↓ Collapses down to 1.5 in

#### DIMENSIONS

5 x 5 in diameter (127 x 127mm diameter) 1.5 in (38mm) collapsed

#### FINISH

Clear