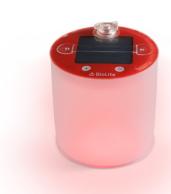

# **Luci Emergency**

NEW IN 2025

LCE0100

## The little light that has your back

Designed for emergencies and built to last, Luci Emergency is the pocket-sized lantern, flashlight, and S.O.S. beacon that is reliable and dependable. Featuring 5 light modes, an IP67 waterproof rating, and collapsing down to just 1 inch, Luci Emergency shines reliably through storms, blackouts, and roadside trouble for up to 7 hours on a single charge.

5 lighting modes, including steady red & S.O.S.

Rechargeable via solar panel or USB-C quick-charge

Matte sides and clear top for ambient light or focused beam

Collapses down to 1 in