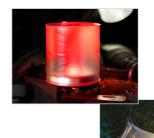

## The little light that has your back

Designed for emergencies and built to last, Luci Emergency is the pocket-sized lantern, flashlight, and S.O.S. beacon that is reliable and dependable. Featuring 5 light modes, an IP67 waterproof rating, and collapsing down to just 1 inch, Luci Emergency shines reliably through storms, blackouts, and roadside trouble for up to 7 hours on a single charge.

5 lighting modes, including steady red & S.O.S.

Rechargeable via solar panel or USB-C quick-charge

Matte sides and clear top for ambient light or focused beam

Collapses down to 1 in

#### LIGHTING MODES

Low

High

Strobe

♠ S.O.S

Steady red