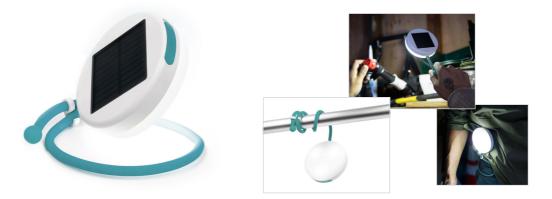

## Light however, and wherever, you need

Worklight, emergency light, overhead light, Solar FlexLight does it all. With its adjustable 14 inch silicone arm, and 3 cool white LEDs shining through a matte finish, you can direct light however you choose for up to 12 hours on a single charge. Whether you set it up as a lamp, hang it from above, or attach it to your belt, Solar FlexLight has you covered.  14" adjustable silicone arm
Rechargeable via solar panel or USB quick-charge
Lasts up to 12 hours on a single charge