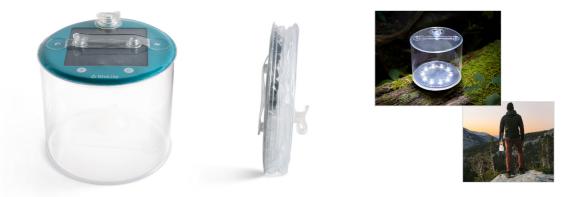

## Adventure made brighter with Luci

Waterproof, lightweight, and collapsible to just 1 inch, Luci Original Clear is ready for adventure. Rechargeable via solar or USB-C, Luci shines bright for up to 24 hours on a single charge. Plus, weighing just 4.4 oz, and withstanding up to 150 lbs of pressure, this lantern is built for the outdoors. Portable and self-reliant, Luci keeps you out of the dark, no matter how far off-grid you go. . Cool LEDS with clear finish