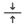

## Compact, colorful, and completely solar

With 8 fun color modes to choose from, a color-cycle mode that seamlessly changes from one color to the next, Luci Original Color transforms any space at the click of a button. Featuring 10 RGB LEDs, a matte finish, and collapsing down to 1 inch, Luci Original Color is the perfect way to bring a little color with you wherever you go.

Multiple lighting color modes

Fixed base strap for hanging

Rechargeable via solar panel

Collapses down to 1 in

#### **DIMENSIONS**

4.25 x 5 in diameter (108 x 127mm diameter) 1 in (25mm) collapsed

## FINISH

Sparkle

#### **LEDS**

10 RGB