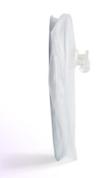

## Compact, colorful, and completely solar

With 8 fun color modes to choose from, a color-cycle mode that seamlessly changes from one color to the next, Luci Original Color transforms any space at the click of a button. Featuring 10 RGB LEDs, a matte finish, and collapsing down to 1 inch, Luci Original Color is the perfect way to bring a little color with you wherever you go.

#### LIGHTING MODES

- Color cycle
- Red
- Green
- Blue
- Purple
- Yellow
- 101101
- Cyan
- Orange
- O White