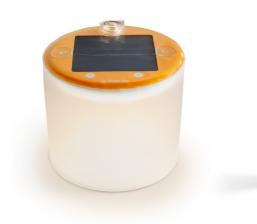

## Compact, durable, and reliable

Luci Original Matte provides up to 24 hours of soft, warm light on a single charge. Featuring a built-in rechargeable 1,000 mAh lithiumion battery, shining up to 65 lumens through a frosted finish, and collapsing down to 1 inch, Luci makes on-the-go lighting easier than ever before.

## **TECH SPECS**

LUMENS 65 L m

RUN TIME (HRS)

24 LO/6 HIGH DIMENSIONS

4.25 x 5 in diameter (108 x 127mm diameter) 1 in (25mm) collapsed INPUTS/OUTPUTS

USB-C charge in

BATTERY 1,000 mAh

**WEIGHT** 4.4 oz (125 g)