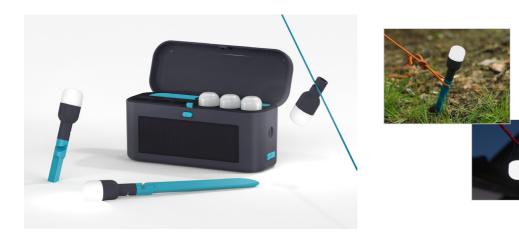

## Stake, string, or carry light wherever you need

String, stake, or carry light wherever you need with Solar Site Lights. Featuring 6 hangable lights, 6 ABS stakes, and 1 charging case for storage, Site Lights illuminate any scene for up to 20 hours on a single charge. Whether using the lights independently as overhead ambiance or connecting onto the stakes to form an illuminated tent peg, Site Lights are the perfect choice for making memories under the night sky.

## **TECH SPECS**

ILLUMINATION 1,000 sq. ft.

RUN TIME (HRS) 20 LO/6 HIGH

DIMENSIONS Lights: 2.3 in (6 cm) Stakes: 6.3 in (16.2 cm) Case: 7.3 x 2.9 x 3.7 in (18.5 x 7.3 x 9.4 cm) INPUTS/OUTPUTS USB-C charge in

**BATTERY** 2.600 mAh

STAKES 6 ABS

BULBS 6 weatherproof