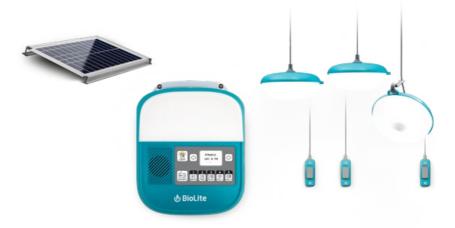

### Multi-Room Solar Light & Power

SolarHome 625 is a self-contained system of solar lighting and charging that can turn any off-grid structure into an electrified home. The system combines easy lightweight overhead lighting, USB charging to small devices, and radio/mp3 capabilities, creating a hub designed for everyday use. Three hanging lights are included for multi-area illumination, one of which includes motion-sensor capabilities perfect for pathways or a little added security. Ideal for cabins, van setups, hunting structures, and emergency kits, the SolarHome 625 is an ideal entry into solar living with easy installation and flexible setup.

#### IN THE BOX

Control Box 2 Hanging Lights 1 Security/Motion Light 1 Solar Panel USB Device Adapter (micro, USB-C, 3.5mm DC) Mounting Hardware