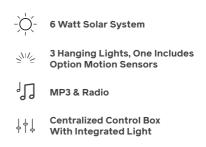

### Multi-Room Solar Light & Power

SolarHome 625 is a self-contained system of solar lighting and charging that can turn any off-grid structure into an electrified home. The system combines easy lightweight overhead lighting, USB charging to small devices, and radio/mp3 capabilities, creating a hub designed for everyday use. Three hanging lights are included for multi-area illumination, one of which includes motion-sensor capabilities perfect for pathways or a little added security. Ideal for cabins, van setups, hunting structures, and emergency kits, the SolarHome 625 is an ideal entry into solar living with easy installation and flexible setup.

#### IN THE BOX

Control Box 2 Hanging Lights 1 Security/Motion Light 1 Solar Panel USB Device Adapter (micro, USB-C, 3.5mm DC) Mounting Hardware