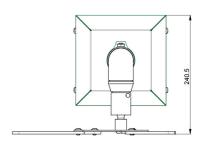

Rotation:  $360^{\circ}$ 

Range bracket/interface: Max. 410 mm Ø

Tilt function: +20° till -20° Cable duct: 35 mm Ø