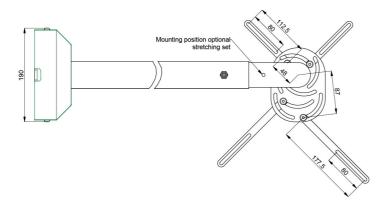

#### **Features**

Minimum length: 850 mm Maximum length: 1350 mm

**Weight:** 8.35 kg **Colour:** White

Maximum load: 25 kg Height adjustment: 40 mm Bracket/interface: Included

Type bracket/interface: Universal

Rotation:  $360^{\circ}$ 

Range bracket/interface: Max. 410 mm Ø

Tilt function: +20° till -20° Cable duct: 35 mm Ø