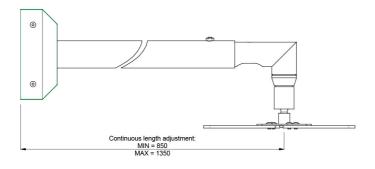

#### **Features**

Minimum length: 850 mm Maximum length: 1350 mm

**Weight:** 8.35 kg **Colour:** White

Maximum load: 25 kg Height adjustment: 40 mm Bracket/interface: Included

Type bracket/interface: Universal