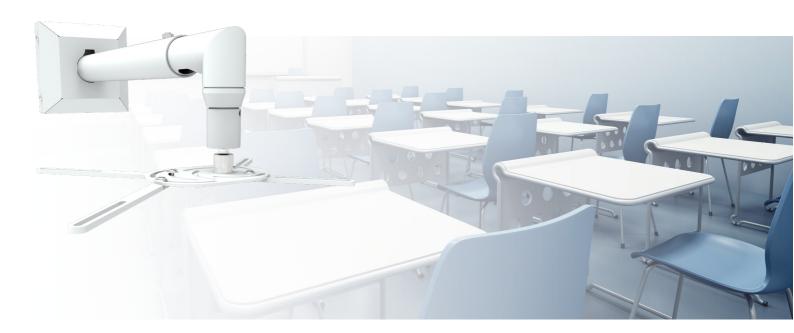

#### 002.1570 Wall mount with continuous length adjustment, 85 - 135cm, met universele bracket

The SmartMetals wall mounts fit virtually any projector and are available in a range of standard lengths. All models can be continuously adjusted in length and include a ball joint that can be adjusted without tools. The universal bracket and your projector can be attached to the ball joint and can be positioned to any direction. The cable duct is easily accessible from the outside and the slotted holes in the wall plate make wall mounting straightforward.