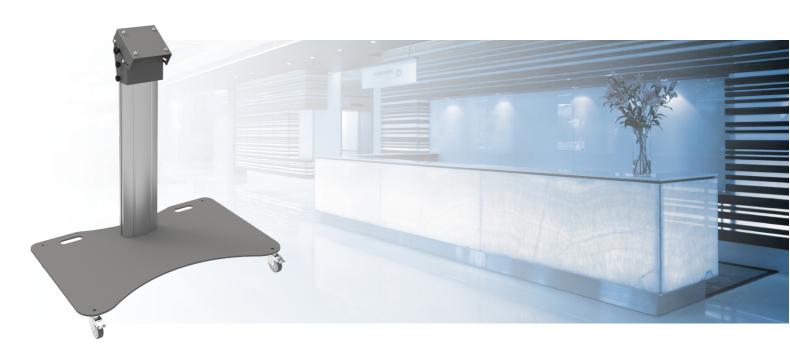

# 062.0595-90W Monitor/Stage trolley 950 mm for flat panels up to 90 inch, max. 90 kg (mounting system 170 x 140 mm)

SmartMetals launched this platform stand in three models; for displays up to 65 inch (max. 65 kg) with a length of 350 mm. One for screens up to 65 inch (max. 65 kg) with a length of 950 mm and a larger stand for screens up to 90 inch (max. 90 kg) with a length of 950 mm. All three versions are available with a standard baseplate or wheeled baseplate. The stands have an angular adjustment between 35° and 55°. Based upon the screen size and type a customer chooses the stand and combines it with mount. 052.1000 or 052.2000 (mounting system 170x140 mm)

#### Features

Maximum length: 1133 mm (centre screen) Weight: 54.60 kg Colour: Dark grey, Aluminium Maximum load: 90 kg Screen position: Landscape Inch range: max. 90 inch Mobile / fixed: Mobile Bracket/interface: Excluded Type bracket/interface: Universal Mounting system: 170 x 140 mm Cable duct: 15, 35, 15 mm Ø