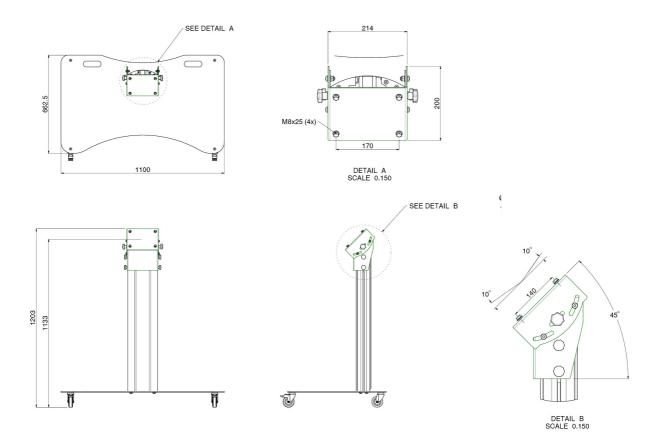

# 062.0595-90W Monitor/Stage trolley 950 mm for flat panels up to 90 inch, max. 90 kg (mounting system 170 x 140 mm)

SmartMetals launched this platform stand in three models; for displays up to 65 inch (max. 65 kg) with a length of 350 mm. One for screens up to 65 inch (max. 65 kg) with a length of 950 mm and a larger stand for screens up to 90 inch (max. 90 kg) with a length of 950 mm. All three versions are available with a standard baseplate or wheeled baseplate. The stands have an angular adjustment between 35° and 55°. Based upon the screen size and type a customer chooses the stand and combines it with mount. 052.1000 or 052.2000 (mounting system 170x140 mm)

#### Features

Maximum length: 1133 mm (centre screen) Weight: 54.60 kg Colour: Dark grey, Aluminium Maximum load: 90 kg Screen position: Landscape Inch range: max. 90 inch Mobile / fixed: Mobile Bracket/interface: Excluded Type bracket/interface: Universal Mounting system: 170 x 140 mm Cable duct: 15, 35, 15 mm Ø