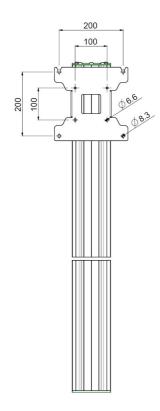

#### **Features**

Maximum length: 1841 mm (centre screen)

**Weight:** 10.40 kg **Colour:** Aluminium **Maximum load:** 50 kg

Screen position: Landscape, Portrait

Mobile / fixed: Fixed

**Bracket/interface:** Included **Type bracket/interface:** VESA

Range bracket/interface: VESA 100, 200

Cable duct: 35 x 15 mm

Other information: Available in other lengths