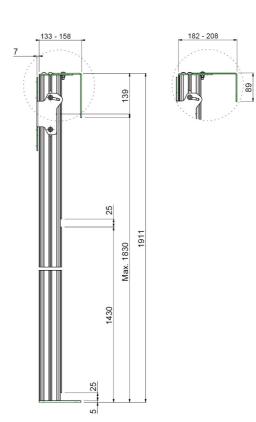

#### **Features**

Maximum length: 1841 mm (centre screen)

**Weight:** 10.40 kg **Colour:** Aluminium **Maximum load:** 50 kg

Screen position: Landscape, Portrait

Mobile / fixed: Fixed

**Bracket/interface:** Included **Type bracket/interface:** VESA

Range bracket/interface: VESA 100, 200

Cable duct: 35 x 15 mm

Other information: Available in other lengths