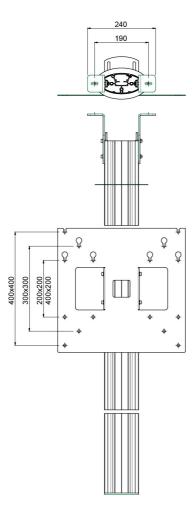

## Features

Maximum length: 2700 mm (centre screen) Weight: 17.00 kg Colour: Aluminium Maximum load: 50 kg Screen position: Landscape, Portrait Mobile / fixed: Fixed Bracket/interface: Included Type bracket/interface: VESA Range bracket/interface: VESA 200, 300, 400 - 200, 400 Cable duct: 35 x 15 mm Other information: Available in other lengths