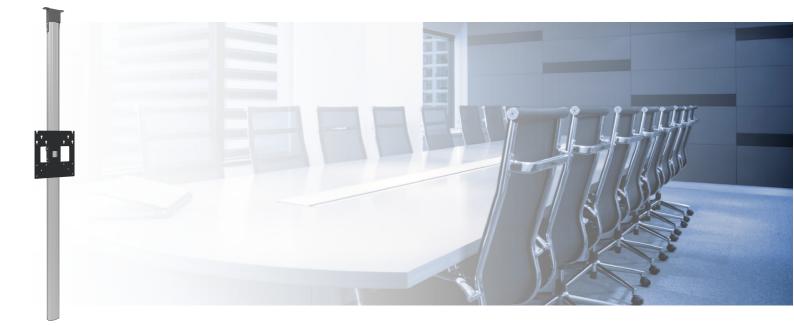

## 063.8850-144 Floor to ceiling column (Light Series) incl. bracket max. VESA 400

Thanks to new techniques monitors are becoming lighter and cheaper. The solid and reliable floor supports from SmartMetals are suitable for these monitors; but to better fit the current monitor weight and price levels SmartMetals has developed a new series Light stands. Alike the monitors lightweight, inexpensive but as solid and reliable as you are used from SmartMetals. SmartMetals developed a room-saving solution, based upon the design of our stand, but then mounted to the floor and fastened to the ceiling. This solution allows the weight of the screen to be strained on the floor