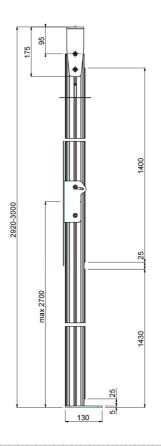

## Features

Maximum length: 2700 mm (centre screen) Weight: 17.00 kg Colour: Aluminium Maximum load: 50 kg Screen position: Landscape, Portrait Mobile / fixed: Fixed Bracket/interface: Included Type bracket/interface: VESA Range bracket/interface: VESA 200, 300, 400 - 200, 400 Cable duct: 35 x 15 mm Other information: Available in other lengths