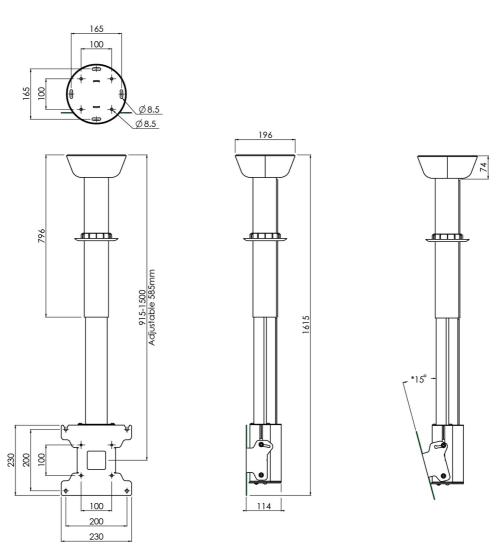

#### Features

Minimum length: 915 mm (centre VESA) Maximum length: 1500 mm (centre VESA) Weight: 8.90 kg Colour: Black Maximum load: 30 kg Screen position: Landscape, Portrait Inch range: Max. 55 inch Height adjustment: 560 mm Bracket/interface: Included Type bracket/interface: VESA Rotation: -90° + 90° Range bracket/interface: VESA 100 & 200 Till function: + 15° Cable duct: 24 x 16 mm