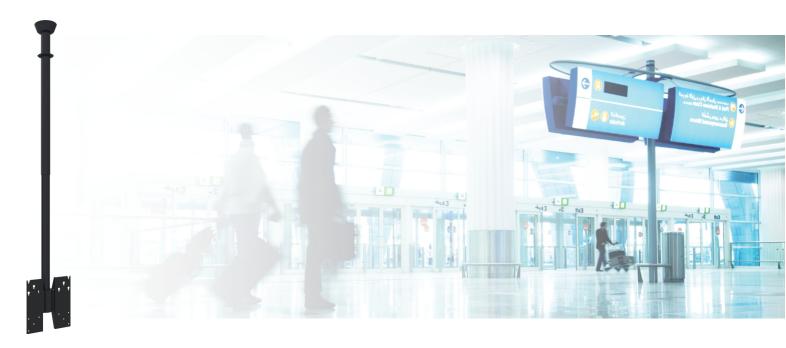

#### 072.3300B-144 Ceiling mount BLACK till max. 3000mm incl. bracket VESA 400

The 072.3xxx ceiling mounts for monitors have been developed for mounting flat panels up to 70 inch, 80 kg. This Heavy Duty ceiling mount consists of a separate ceiling part to which a telescopic aluminium column of diverse lengths is fastened. Depending on flat panel you could choose for a solution with a fixed VESA pattern, a separate universal mount and or back-to-back system. The telescopic column combined with the standard present tiltable and rotating flat panel mount, saves installation time and simplifies installation on location.

The cabling could be run through the column. The whole series is delivered incl. a cover for the hole in the suspended ceiling and a cover to finish the ceiling mount. The serie products are available in black as well as in white.