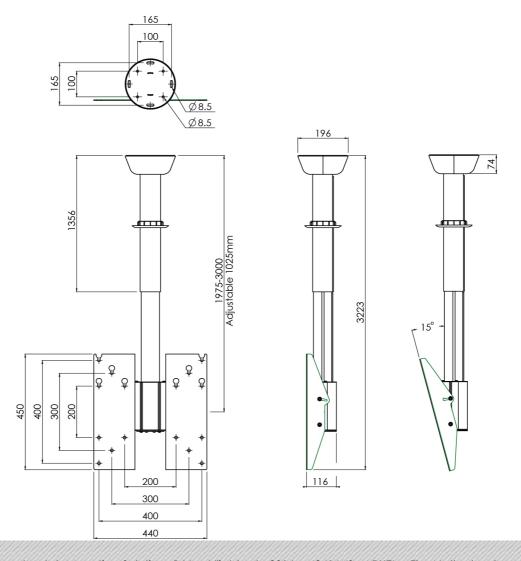

#### **Features**

Minimum length: 1975 mm (centre VESA)

Maximum length: 3000 mm (centre VESA)

**Weight:** 16.50 kg **Colour:** Black

Maximum load: 80 kg

Screen position: Landscape, Portrait

Inch range: Max. 70 inch Mobile / fixed: Fixed Height adjustment: 1025 mm Bracket/interface: Included Type bracket/interface: VESA

Rotation:  $-90^{\circ} + 90^{\circ}$ 

Range bracket/interface: VESA 200, 300, 400-200 & 400

Tilt function: + 15°
Cable duct: 24 x 16 mm