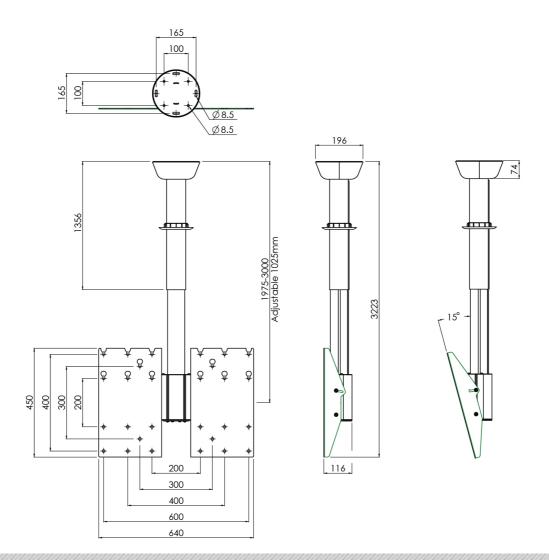

#### **Features**

Minimum length: 1975 mm (centre VESA)

Maximum length: 3000 mm (centre VESA)

Weight: 17.50 kg Colour: White

Maximum load: 80 kg (70 inch)
Screen position: Landscape, Portrait

Inch range: Max. 70 inch

Height adjustment: 1025 mm Bracket/interface: Included Type bracket/interface: VESA

Rotation:  $-90^{\circ} + 90^{\circ}$ 

Range bracket/interface: VESA 200 ~ 600-400

Tilt function: + 15°
Cable duct: 24 x 16 mm