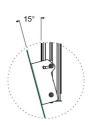

## 072.8300-144 Ceiling mount 3 metre (light series) incl. bracket VESA 400

The light series ceiling mounts are specifically developed for mounting light displays up to 30 kg to the ceiling. Each ceiling mount consists of a ceiling plate with an aluminium column of 1, 2 and 3 metre attached; which can easily be shortened in length. A white ceiling ring will cover the hole made in the suspended ceiling. A screen mount with most common VESA pattern is supplied and has a tilt function of 15°. Cables can be nicely concealed in the cable duct.

## Features

Maximum length: 3000 mm Weight: 20.70 kg Colour: Dark grey, Aluminium Maximum load: 30 kg Screen position: Landscape, Portrait Inch range: Max. 55 inch Bracket/interface: Included Type bracket/interface: VESA Range bracket/interface: VESA 200, 300, 400 - 200, 400 Till function: Max. 15° Cable duct: 35 x 15 mm