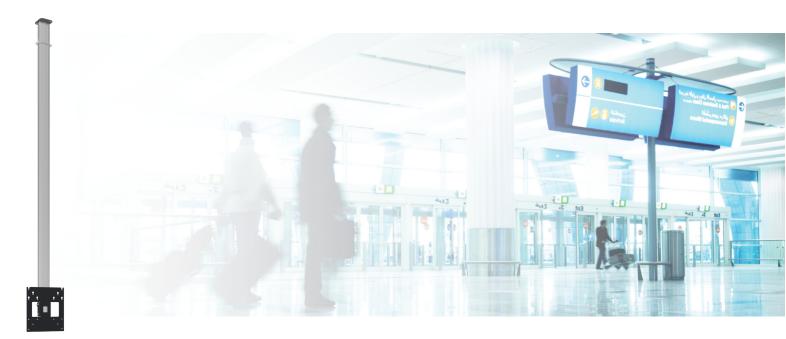

## 072.8300-144 Ceiling mount 3 metre (light series) incl. bracket VESA 400

The light series ceiling mounts are specifically developed for mounting light displays up to 30 kg to the ceiling. Each ceiling mount consists of a ceiling plate with an aluminium column of 1, 2 and 3 metre attached; which can easily be shortened in length. A white ceiling ring will cover the hole made in the suspended ceiling. A screen mount with most common VESA pattern is supplied and has a tilt function of 15°. Cables can be nicely concealed in the cable duct.

## Features

Maximum length: 3000 mm Weight: 20.70 kg Colour: Dark grey, Aluminium Maximum load: 30 kg Screen position: Landscape, Portrait Inch range: Max. 55 inch Bracket/interface: Included Type bracket/interface: VESA Range bracket/interface: VESA 200, 300, 400 - 200, 400 Till function: Max. 15° Cable duct: 35 x 15 mm