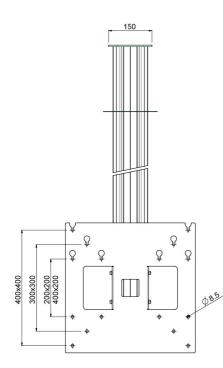

## 072.8300-144 Ceiling mount 3 metre (light series) incl. bracket VESA 400

The light series ceiling mounts are specifically developed for mounting light displays up to 30 kg to the ceiling. Each ceiling mount consists of a ceiling plate with an aluminium column of 1, 2 and 3 metre attached; which can easily be shortened in length. A white ceiling ring will cover the hole made in the suspended ceiling. A screen mount with most common VESA pattern is supplied and has a tilt function of 15°. Cables can be nicely concealed in the cable duct.

## Features

Maximum length: 3000 mm Weight: 20.70 kg Colour: Dark grey, Aluminium Maximum load: 30 kg Screen position: Landscape, Portrait Inch range: Max. 55 inch Bracket/interface: Included Type bracket/interface: VESA Range bracket/interface: VESA 200, 300, 400 - 200, 400 Till function: Max. 15° Cable duct: 35 x 15 mm