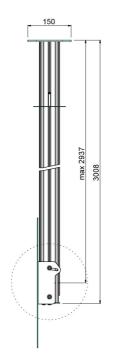

## 072.8300-144 Ceiling mount 3 metre (light series) incl. bracket VESA 400

The light series ceiling mounts are specifically developed for mounting light displays up to 30 kg to the ceiling. Each ceiling mount consists of a ceiling plate with an aluminium column of 1, 2 and 3 metre attached; which can easily be shortened in length. A white ceiling ring will cover the hole made in the suspended ceiling. A screen mount with most common VESA pattern is supplied and has a tilt function of 15°. Cables can be nicely concealed in the cable duct.

## Features

Maximum length: 3000 mm Weight: 20.70 kg Colour: Dark grey, Aluminium Maximum load: 30 kg Screen position: Landscape, Portrait Inch range: Max. 55 inch Bracket/interface: Included Type bracket/interface: VESA Range bracket/interface: VESA 200, 300, 400 - 200, 400 Till function: Max. 15° Cable duct: 35 x 15 mm