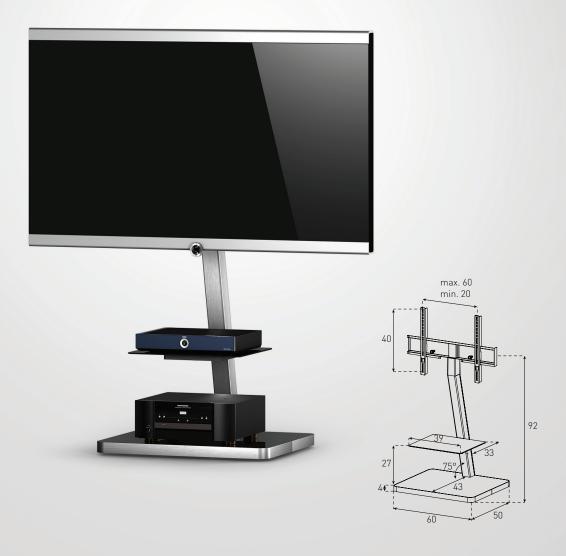

CHARACTERISTICS:

| Vibration resistant construction            |  |
|---------------------------------------------|--|
| Anodised finish aluminium legs              |  |
| Bracket supports up to 25 Kg                |  |
| Max. shelf load 2,5 Kg                      |  |
| Max. screen size 50"                        |  |
| Swivel: ± 45°                               |  |
| Dimensions: 60 cm X 50cm X 92 cm            |  |
| Package dimensions: 58 cm X 90 cm X 18,5 cm |  |
| Package weight: 25 kg                       |  |